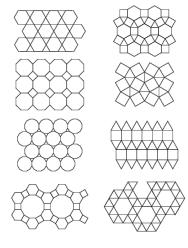

## Tesserae

Modular, client-based, co-created, collaborative, free-form and transformative murals and/or works of art

- Free-formed installations for any architectural space.
- Individual tessera are priced and purchased by the piece.
- May be ssembled by the client or by commission.
- Residential and commercial commissions available.
- Modules are available in a variety of sizes @ .25 : .33 : .5 : 1 : 2 : 3 : 4 : 6 : 12 : 24 : 48 : 72 : 96 : 120"
- Velcro reconfigurable mounting.
- Future patterns to include triangles, hexagons and other tessellated shapes.