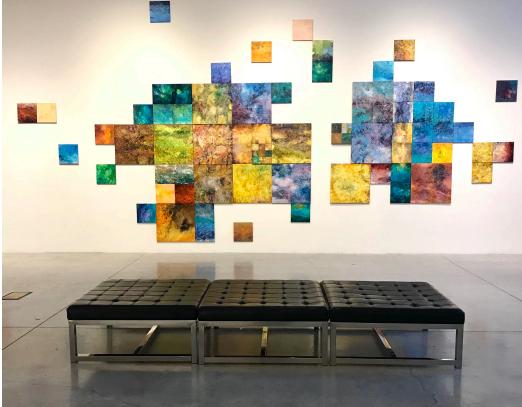

## Tesserae

Modular, client-based, co-created, collaborative, free-form and transformative murals and/or works of art

- Free-formed installations for any architectural space.
- Individual tessera are priced and purchased by the piece.
- May be ssembled by the client or by commission.
- Residential and commercial commissions available.
- Modules are available in a variety of sizes @ .25 : .33 : .5 : 1 : 2 : 3 : 4 : 6 : 12 : 24 : 48 : 72 : 96 : 120"
- Velcro reconfigurable mounting.
- Future patterns to include triangles, hexagons and other tessellated shapes.