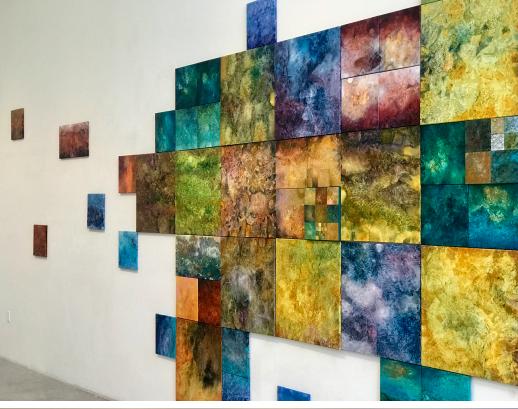

## Tesserae

Modular, client-based, co-created, collaborative, free-form and transformative murals and/or works of art

- Free-formed installations for any architectural space.
- Individual tessera are priced and purchased by the piece.
- May be ssembled by the client or by commission.
- Residential and commercial commissions available.
- Modules are available in a variety of sizes @ .25 : .33 : .5 : 1 : 2 : 3 : 4 : 6 : 12 : 24 : 48 : 72 : 96 : 120"
- Velcro reconfigurable mounting.
- Future patterns to include triangles, hexagons and other tessellated shapes.