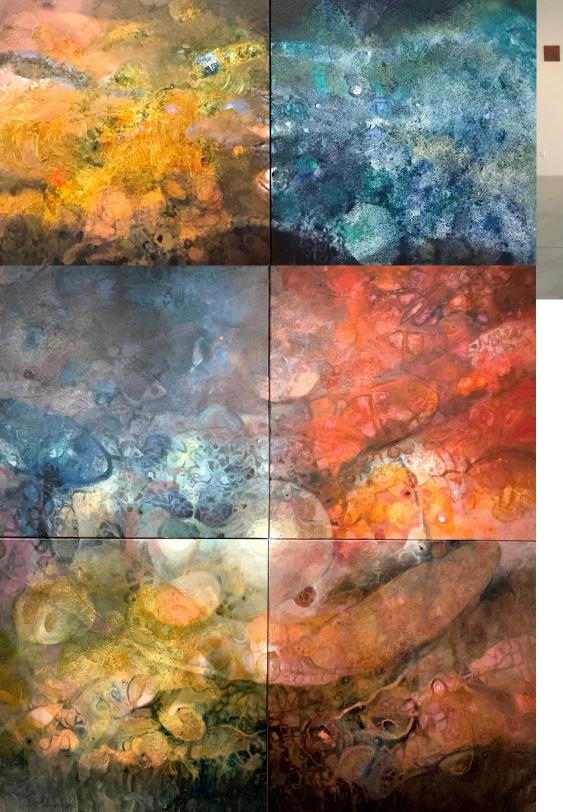

## Tesserae

Modular, client-based, co-created, collaborative, free-form and transformative murals and/or works of art

- Free-formed installations for any architectural space.
- Individual tessera are priced and purchased by the piece.
- May be ssembled by the client or by commission.
- Residential and commercial commissions available.
- Modules are available in a variety of sizes @ .25 : .33 : .5 : 1 : 2 : 3 : 4 : 6 : 12 : 24 : 48 : 72 : 96 : 120"
- Velcro reconfigurable mounting.
- Future patterns to include triangles, hexagons and other tessellated shapes.