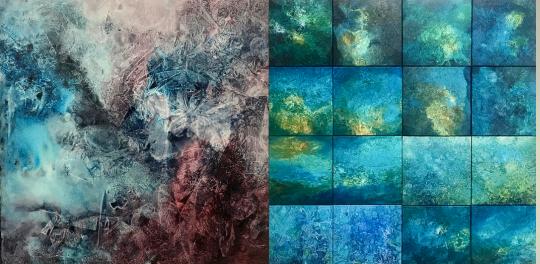

## Tesserae

Modular, client-based, co-created, collaborative, free-form and transformative murals and/or works of art

- Free-formed installations for any architectural space.
- Individual tessera are priced and purchased by the piece.
- May be ssembled by the client or by commission.
- Residential and commercial commissions available.
- Modules are available in a variety of sizes @ .25 : .33 : .5 : 1 : 2 : 3 : 4 : 6 : 12 : 24 : 48 : 72 : 96 : 120"
- Velcro reconfigurable mounting.
- Future patterns to include triangles, hexagons and other tessellated shapes.