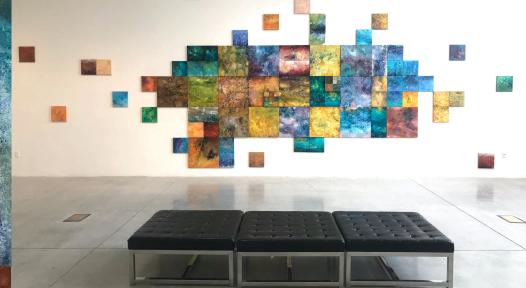

## Tesserae

Modular, client-based, co-created, collaborative, free-form and transformative murals and/or works of art

- Free-formed installations for any architectural space.
- Individual tessera are priced and purchased by the piece.
- May be ssembled by the client or by commission.
- Residential and commercial commissions available.
- Modules are available in a variety of sizes @ .25 : .33 : .5 : 1 : 2 : 3 : 4 : 6 : 12 : 24 : 48 : 72 : 96 : 120"
- Velcro reconfigurable mounting.
- Future patterns to include triangles, hexagons and other tessellated shapes.